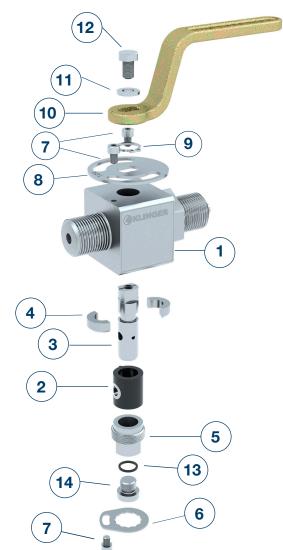

## Parts list

| number | name                                 |
|--------|--------------------------------------|
| 1      | Body                                 |
| 1      | Packing sleeve                       |
| 1      | Cock plug                            |
| 2      | Split ring                           |
| 1      | Tightening nut                       |
| 1      | Locking disc                         |
| 3      | Fillister head screw                 |
| 1      | Stop                                 |
| 1      | Secure ring                          |
| 1      | Hand lever                           |
| 1      | Disc                                 |
| 1      | Hexagon head screw                   |
| 1      | Gasket                               |
| 1      | Screw plug                           |
|        | 1<br>1<br>1<br>2<br>1<br>1<br>3<br>1 |