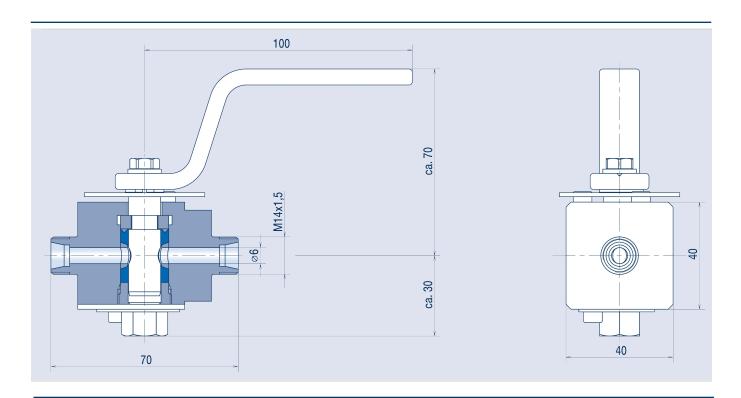

## AB COCKS ABZ ABZ 12 X-KAF, PN160, L8

| Product details | <ul> <li>» Straight through cock</li> <li>» PN160</li> <li>» Cylindrical plug</li> <li>» Stainless steel X</li> <li>» Elastic packing sleeve KAF</li> <li>» With hand lever</li> </ul> | General features | <ul> <li>» 90°-rotation ensures immediate opening and closing procedure</li> <li>» Hand operation enables throttling, therefore usage in blow-down lines possible</li> <li>» Simple maintenance: The packing sleeve can be replaced within minutes with the cock staying in the line</li> <li>» No jamming caused by corrosion</li> </ul> |
|-----------------|----------------------------------------------------------------------------------------------------------------------------------------------------------------------------------------|------------------|-------------------------------------------------------------------------------------------------------------------------------------------------------------------------------------------------------------------------------------------------------------------------------------------------------------------------------------------|
| Connections     | Compression type fitting L8                                                                                                                                                            |                  |                                                                                                                                                                                                                                                                                                                                           |
| Certificates    | VDI 2440                                                                                                                                                                               |                  |                                                                                                                                                                                                                                                                                                                                           |
| Dimensions      | Body length 70 mm                                                                                                                                                                      | Temperature      | X-KAF -200°C to +400°C, PN160                                                                                                                                                                                                                                                                                                             |