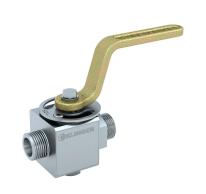

## AB COCKS ABZ ABZ 12 X-KAF, PN160, L8

| Product details | <ul> <li>» Straight through cock</li> <li>» PN160</li> <li>» Cylindrical plug</li> <li>» Stainless steel X</li> <li>» Elastic packing sleeve KAF</li> <li>» With hand lever</li> </ul> | General features | <ul> <li>» 90°-rotation ensures immediate opening and closing procedure</li> <li>» Hand operation enables throttling, therefore usage in blow-down lines possible</li> <li>» Simple maintenance: The packing sleeve can be replaced within minutes with the cock staying in the line</li> <li>» No jamming caused by corrosion</li> </ul> |
|-----------------|----------------------------------------------------------------------------------------------------------------------------------------------------------------------------------------|------------------|-------------------------------------------------------------------------------------------------------------------------------------------------------------------------------------------------------------------------------------------------------------------------------------------------------------------------------------------|
| Connections     | Compression type fitting L8                                                                                                                                                            |                  |                                                                                                                                                                                                                                                                                                                                           |
| Certificates    | VDI 2440                                                                                                                                                                               |                  |                                                                                                                                                                                                                                                                                                                                           |
| Dimensions      | Body length 70 mm                                                                                                                                                                      | Temperature      | X-KAF -200°C to +400°C, PN160                                                                                                                                                                                                                                                                                                             |