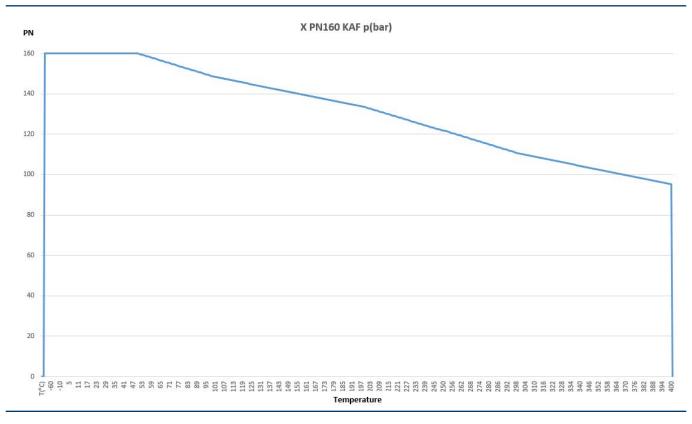

## AB COCKS ABZ ABZ 12 X-KAF, PN160, L8

| Product details | <ul> <li>» Straight through cock</li> <li>» PN160</li> <li>» Cylindrical plug</li> <li>» Stainless steel X</li> <li>» Elastic packing sleeve KAF</li> <li>» With hand lever</li> </ul> | General features | <ul> <li>» 90°-rotation ensures immediate opening and closing procedure</li> <li>» Hand operation enables throttling, therefore usage in blow-down lines possible</li> <li>» Simple maintenance: The packing sleeve can be replaced within minutes with the cock staying in the line</li> <li>» No jamming caused by corrosion</li> </ul> |
|-----------------|----------------------------------------------------------------------------------------------------------------------------------------------------------------------------------------|------------------|-------------------------------------------------------------------------------------------------------------------------------------------------------------------------------------------------------------------------------------------------------------------------------------------------------------------------------------------|
| Connections     | Compression type fitting L8                                                                                                                                                            |                  |                                                                                                                                                                                                                                                                                                                                           |
| Certificates    | VDI 2440                                                                                                                                                                               |                  |                                                                                                                                                                                                                                                                                                                                           |
| Dimensions      | Body length 70 mm                                                                                                                                                                      | Temperature      | X-KAF -200°C to +400°C, PN160                                                                                                                                                                                                                                                                                                             |

## The packing sleeve

Under pressure the lamellas of the elastic packing sleeve are pressed against the body wall and thereby an excellent seal is achieved. The KAF is suitable for high temperatures up to 400°C.