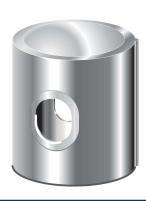

## The packing sleeve

Under pressure the lamellas of the elastic packing sleeve are pressed against the body wall and thereby an excellent seal is achieved. The KAF is suitable for high temperatures up to 400°C.